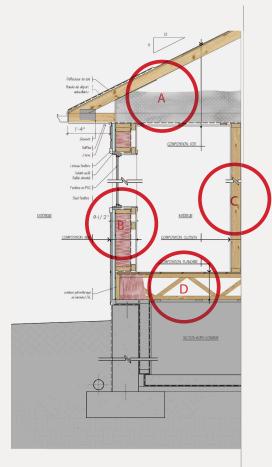

## BUNGALOWS / COTTAGES

### ROOF

#### **COMPOSITION: R-62**

- Asphalt shingles
- 1/2" plywood
- Prefabricated roof trusses
- R-59,68 blow insulation
- 0.006" polyethylene
  vapour barrier
- 1" x 4" furring strips at 16" OC
- 1/2" gypsum plasterboard

## WALL

R

### COMPOSITION: R-39,4

- Exterior siding
- 1" x 4" furring strips at 16" OC
- 1 in. foam panel insulation with laminated air barrier
- 3/8" plywood
- 2" x 6" studs at 16" OC
- R-24 mineral fibre batt insulation
- 3/4" insulation panel with reflective foil vapour barrier
- 2" x 3" furring strips at 16" OC
- 1/2" gypsum plasterboard glued and screwed

### COMPOSITION:

- 1/2" gypsum plasterboard, screwed
- 2" x 4" studs at 16" OC
- 1/2" gypsum plasterboard
- Water-repellant gypsum plasterboard in bathroom

# D

### FLOOR COMPOSITION:

- 5/8" tongued and grooved plywood, screwed and glued
- 11" open web joists at 16" OC

MAISON NORDIQUE

955, ROUTE 111 EST LA SARRE (QUÉBEC) J9Z 2X2

T 819 333-6680 1 888 780-6680 (toll free) F 819 333-2454