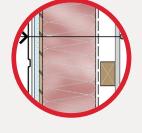

### COMPOSITION: R-39,4

- Exterior siding
- 1" x 4" furring strips at 16" OC
- 1 in. foam panel insulation with laminated air barrier
- 3/8" plywood
- 2" x 6" studs at 16" OC
- R-24 mineral fibre batt insulation
- 3/4" insulation panel with reflective foil vapour barrier
- 2" x 3" furring strips at 16" OC
- 1/2" gypsum plasterboard glued and screwed