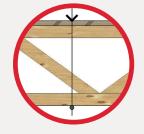

### FLOOR COMPOSITION:

- 5/8" tongued and grooved plywood, screwed and glued
- 11" open web joists at 16" OC

MAISON NORDIQUE

955, ROUTE 111 EST LA SARRE (QUÉBEC) J9Z 2X2

T 819 333-6680 1 888 780-6680 (toll free) F 819 333-2454