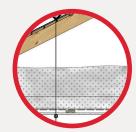

#### **COMPOSITION: R-62**

- Asphalt shingles
- 1/2" plywood
- Prefabricated roof trusses
- R-59,68 blow insulation
- 0.006" polyethylene
  vapour barrier
- 1" x 4" furring strips at 16" OC
- 1/2" gypsum plasterboard